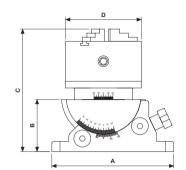

- I.D. clamping Ø32-84 mm.
- Tolerence ±0.01mm/100mm.
- 2 axis with angle scale
- For angle setting
- Chuck indexing / Rotating setting
- Tilting Features same as VUA series, Page B13.

| ORD<br>NO |     | Α   | В  | С   | D   | E   | F  | G.W<br>(kgs) | CODE<br>NO. |
|-----------|-----|-----|----|-----|-----|-----|----|--------------|-------------|
| VUA-1     | 00J | 180 | 77 | 181 | 112 | 110 | 16 | 14           | 2003-060    |