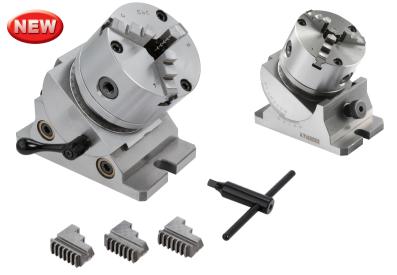

## Precision Universal Angle Chuck 🔼 VERTEX PAT.

- Precision graduction for accurate reading.
- Its swivelling and tilting features with clamping make this unit well suited for straight or inclined surface, angular driling machining on various machine tools.
- With VSC-4 3-Jaw chuck.
- O.D. clamping Ø3-90 mm,

- I.D. clamping Ø32-84 mm.
- Tolerence ±0.01mm/100mm.
- 2 axis with angle scale
- For angle setting
- Chuck indexing / Rotating setting
- Tilting Features same as VUA series, Page B13.

| ORD<br>NO |     | Α   | В  | С   | D   | E   | F  | G.W<br>(kgs) | CODE<br>NO. |
|-----------|-----|-----|----|-----|-----|-----|----|--------------|-------------|
| VUA-1     | 00J | 180 | 77 | 181 | 112 | 110 | 16 | 14           | 2003-060    |