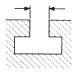

(Both sides extended in line)

Smallest T-Nut available 12mm Largest T-Nut available 18mm

| Part No. | Model |
|----------|-------|
| 20001    | M1    |
| 20002    | M2    |

| Part No. | Model |
|----------|-------|
| 20003    | M1    |
| 20004    | M2    |

important: when ordering please specify 'tee slot' size