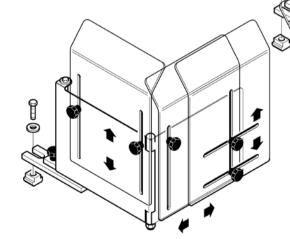

## VERTICAL MILLING MACHINE (MANUALLY OPERATED) - MAX-A-JUST®

- Machine Type Manually operated milling machines
- Method of attachment Adjustable rail secured to machine table with T. Nuts (1 per side)
- Positive Manual latch
- Construction Mild steel adjustable polycarbonate visors
- Operation Vizors adjusted around machine cutters, hinges open to give access to tooling

|                                                                 | MAX-A-JUST     | WAX-A-JUST      |
|-----------------------------------------------------------------|----------------|-----------------|
|                                                                 | Model M1       | Model M2        |
| Minimum Vertical Height                                         | 200mm          | 250mm           |
| Maximum Vertical Height                                         | 350mm          | 450mm           |
| Minimum overall  Length enclosing  Maximum overall              | 375mm          | 475mm           |
| Length enclosing                                                | 525mm          | 800mm           |
| Minimum overall Length extended Maximum overall Length extended | 700mm<br>875mm | 925mm<br>1250mm |