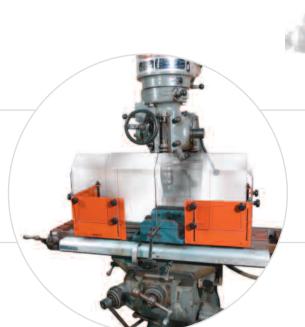

## VERTICAL MILLING MACHINE (MANUALLY OPERATED) - MAX-A-JUST®

- Machine Type Manually operated milling machines
- Method of attachment Adjustable rail secured to machine table with T. Nuts (1 per side)
- Positive Manual latch
- Construction Mild steel adjustable polycarbonate visors
- Operation Vizors adjusted around machine cutters, hinges open to give access to tooling