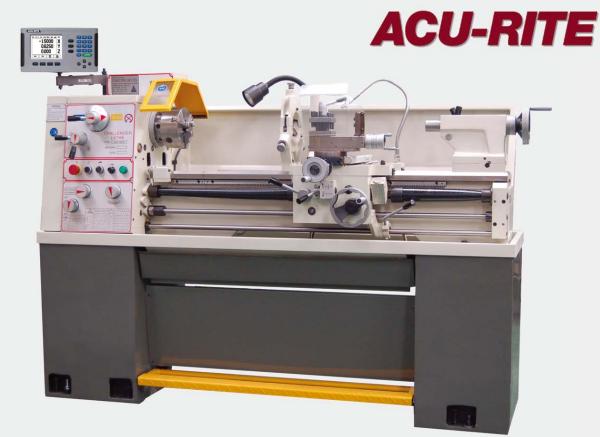

# CHALLENGER VS LATHE WITH CONSTANT SURFACE SPEED (CSS)

### **STANDARD ACCESSORIES**

- 200mm 3-Jaw Chuck
- 200mm 4-Jaw Chuck
- Live Centre
- Fixed Steady
- Travelling Steady
- Coolant System
- Halogen Work Light
- Manual & Parts List
- Accuracy Report
- Camlock Spindle
- 2 Axis Digital Readout

### FEATURES CSS SYSTEM

- Prompted by positive input from customers using ACU-RITE highly versatile line of DROs. s.
- When the turning application is active, the IOB 49 makes it possible to machine with a constant Surface speed (CSS). Depending on the position display of the X axis, the spindle speed is controlled via an analog interface.
- CSS ensures that the surface cutting speed is kept constant even when the cutting diameter reduces. The main benefit therefore are consistant cutting efficiency and even finish to the workpeice when facing.

#### SPECIFICATION

| SPECIFICATION                         |                   |
|---------------------------------------|-------------------|
| Swing over Bed                        | 360mm             |
| Swing over Support                    | 220mm             |
| Swing in Gap                          | 506mm             |
| Distance between Centers              | 1000mm            |
| Width of Bed                          | 206mm             |
| Spindle Bore                          | 38mm              |
| Spindle Taper(Internal/External)      | MT 5/Camlock D1-4 |
| Spindle Speed Range (Variable)        | 45-1800rpm        |
| Spindle Speed Range (Variable)        | 155-3000rpm       |
| Max.Cross Slide Travel                | 175mm             |
| Max.Compound Slide Travel             | 95mm              |
| Number of Feeds                       | 42                |
| Longitudinal Feed                     | 0.043-0.653mm.p.r |
| Threading(Metric)(Number/<br>Range)   | 42/0.4-7mm        |
| Threading(Imperial)(Number/<br>Range) | 28/56-4 TPI       |
| Tailstock Quill Diameter              | 44mm              |
| Tailstock Taper                       | MT3               |
| Tailstock Quill Travel                | 120mm             |
| Main Motor                            | 3.5kw             |
| Weight                                | 900kg             |
| Dimensions                            | 1800x850x1300mm   |
| Stock Code                            | LAT-CHALL-1000VSC |
| Price ex vat                          | £7,645.00         |