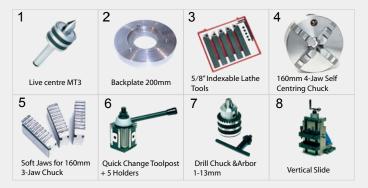

#### FEATURES

- Removable Swarf Tray
- Large Range of Speeds
- Rigid Construction
- Optional Taper Turning
  Attachment
- Bed Stop
- Jog Facility

**OPTIONAL ACCESSORIES** 