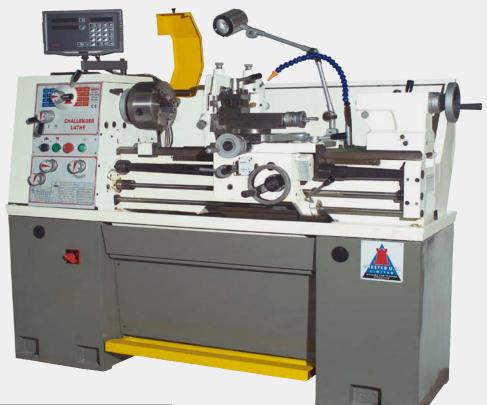

# **CHALLENGER LATHE**

#### • Includes 2 Axis Digital Readout

## SPECIFICATION

| Price ex vat - 1000mm                         | £4,750.00                                                       |
|-----------------------------------------------|-----------------------------------------------------------------|
| Price ex vat - 750mm                          | £4,650.00                                                       |
| Stock Code - 1000mm                           | LAT-CHAL-1000                                                   |
| Stock Code - 750mm                            | LAT-CHAL-750                                                    |
| Net Weight                                    | 750kgs                                                          |
| Overall Dimensions (LxWxH)                    | 1890x760x1200mm                                                 |
| Power Supply                                  | 415V                                                            |
| Motor                                         | 3hp                                                             |
| Width of Bed                                  | 210mm                                                           |
| Taper in Tailstock Spindle                    | MT3                                                             |
| Tailstock Spindle Travel                      | 125mm                                                           |
| Max: Carriage Travel                          | 730mm (with leadscrew guard fitted)                             |
| Max:Tool Size                                 | 16mm                                                            |
| Max: Cross Slide Travel                       | 180mm                                                           |
| Max: Compound Slide Travel                    | 95mm                                                            |
| Range of Cross Feeds                          | 0.015 – 0.220mm / rev                                           |
| Number of Cross Feeds                         | 42                                                              |
| Range of Longitudinal Feeds                   | 0.043 – 0.653mm / rev                                           |
| Number of Longitudinal Feeds                  | 42                                                              |
| Range of Metric Threads                       | 0.4 – 7mm                                                       |
| Number of Metric Threads                      | 35                                                              |
| Range of Inch Threads                         | 4 - 56TPI                                                       |
| Number of Inch Threads:                       | 900, 1170, 1800 rpm<br>28                                       |
| Speeds                                        | 45, 70, 90, 108,140, 165, 215,<br>330, 255, 385, 510, 585, 770, |
| Range of Spindle Speeds                       | 45 – 1800rpm                                                    |
| Number of Spindle Speeds                      | 16                                                              |
| Headstock Spindle Taper                       | MT5                                                             |
| Spindle Mount                                 | D1-4                                                            |
| Spindle Bore                                  | 38mm                                                            |
| Swing through Gap<br>Distance between Centres | 750/1000mm                                                      |
| Swing over Cross Slide                        | 200mm<br>506mm                                                  |
| Swing over Bed                                | 356mm                                                           |
| Centre Height                                 | 175mm                                                           |
| 6 · · · · · · · ·                             |                                                                 |

## STANDARD ACCESSORIES

- 200mm 3-Jaw Chuck
- 200mm 4-Jaw Chuck
- Live Centre
- Fixed Steady
- Travelling Steady
- Coolant System
- Halogen Work Light
- Manual & Parts List
- Accuracy Report
- Camlock Spindle
- 2 Axis Digital Readout

#### FEATURES

- Removable Swarf Tray
- Large Range of Speeds
- Rigid Construction
- Optional Taper Turning
  Attachment
- Bed Stop
- Jog Facility

**OPTIONAL ACCESSORIES** 